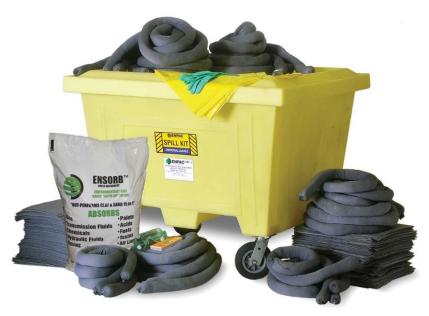

## Large Tote Spill Kit – Universal SKU# 1347-YE

Big spills require big kits, and the ENPAC Large Tote is the ideal option. It is packed with spill response equipment capable of tackling your toughest cleanup challenges. Universal absorbents will soak up just about any liquid spilled, including water.

## Includes:

(1) Large Tote with Lid, (1) 4" Wheel Set (Set of 4), (150) Universal Absorbent Pads, (10) Large Universal Socks, (30) Medium Universal Socks, (1) Pack Wipers, (1) 1.5 Cubit Foot Bag ENSORB, (15) Disposal Bags and Ties, (2) Pair Nitrile Gloves, (2) Goggles, (1) Emergency Response Guidebook, (1) Instruction Sheet and SDS